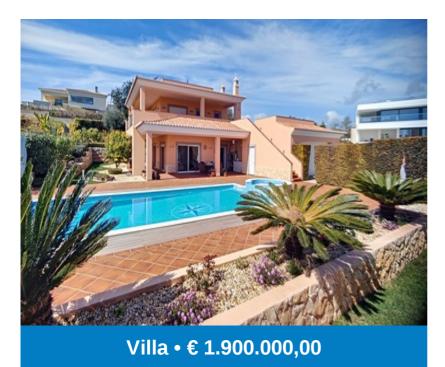

## LAGOS • PORTO DO MOS

Prestige 4 bed villa in the Porto do Mos area of Lagos

**BUILT 2014** 

1883 SQ M PLOT SIZE

227 SQ M BUILD AREA

4 DOUBLE BEDROOMS (3 EN-SUITE) WITH FITTED WARDROBES

4 BATH/SHOWER ROOMS (3 EN-SUITE)

FIBRE WIFI, SURROUND SOUND & CENTRAL VACUUM

SOLAR PANELS FOR POOL HEATING, HOT WATER & DAILY POWER CONSUMPTION

PRE-INSTALLATION FOR GAS

DOUBLE GLAZED ALUMINIUM DOORS & WINDOWS WITH ELECTRIC SHUTTERS

10 x 5M HEATED SWIMMING POOL WITH JACUZZI & WOODEN DECKED SUNBATHING AREA

ESTABLISHED GARDENS WITH FLOWERING SHRUBS & FRUIT TREES

SUMMER KITCHEN & BBQ

**EXTENSIVE TERRACES** 

**SEA VIEW** 

**DOUBLE GARAGE** 

REMOTE ENTRY DRIVEWAY